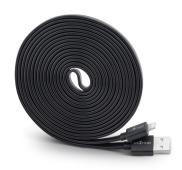

## 10' Charge/Sync Cable

- Three times longer than your stock charging cable
- Charge & sync your device from across the room!
- 3 variations available. USB connector to the following:

\$20 - #F21 - 10' Apple MFi Certified Lightning

\$15 - #F22 - 10' Type C (newer Google, Android, & Samsung devices)

\$10 - #F23 - 10' Micro (Android & micro-USB devices)