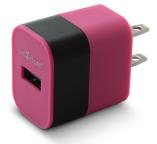

## Premium Wall Charger

- Ultra-compact, plugs into any power outlet
- 1A Output
- Durable, quality construction

#F31

#F32

#F35

|                 |                                        |                                                                                                                | _ `                                                                           | ·   |     |     |     |     |     |     | 9. | œ    | 7. | 6. | <b>5</b> 1 | 4  | μ | 2. | 1 | т                         |                | <u> </u>      |                                           | m 7                              |
|-----------------|----------------------------------------|----------------------------------------------------------------------------------------------------------------|-------------------------------------------------------------------------------|-----|-----|-----|-----|-----|-----|-----|----|------|----|----|------------|----|---|----|---|---------------------------|----------------|---------------|-------------------------------------------|----------------------------------|
| Prizes Selected | Items Sold                             | <b>Prize Selections:</b> Reference your CARNIVAL prize sheet & write in your selections using the table below. | Total Quantity of Items Add up each column. Double check your product totals. |     | 15. | 14. | 13. | 12. | 11. | 10. | ). | <br> | •  | ., | ,          | 4. |   |    | ŀ | Example:John Doe / 000-00 | hank everyone. |               | Customer Name & Phone                     | Name:                            |
|                 |                                        | ference you                                                                                                    |                                                                               |     |     |     |     |     |     |     |    |      |    |    |            |    |   |    |   | 000-000-0000              | e sure to      |               |                                           |                                  |
|                 |                                        | r CAF                                                                                                          | F01                                                                           |     |     |     |     |     |     |     |    |      |    |    |            |    |   |    |   |                           | F01            | Black         | _                                         |                                  |
|                 | 5                                      | RNIVAL p                                                                                                       | F02                                                                           |     |     |     |     |     |     |     |    |      |    |    |            |    |   |    |   |                           | F02            | White _       | _                                         |                                  |
| 5               |                                        |                                                                                                                | F03                                                                           |     |     |     |     |     |     |     |    |      |    |    |            |    |   |    |   |                           | F03            | Green 🔵       | Powerbank<br>\$12                         |                                  |
|                 | 10                                     | rize                                                                                                           | F04                                                                           |     |     |     |     |     |     |     |    |      |    |    |            |    |   |    |   |                           | F04            | Blue          | bank<br>2                                 |                                  |
|                 | Ū                                      | shee                                                                                                           | F05<br>F06                                                                    | -   | -   |     |     |     |     |     |    |      |    |    |            |    |   |    |   |                           | F05<br>F06     | Pink Red      |                                           |                                  |
|                 |                                        | ţ & v                                                                                                          | F07                                                                           |     |     |     |     |     |     |     |    |      |    |    |            |    |   |    |   |                           | F07            | Black         |                                           |                                  |
|                 | 15                                     | vrite                                                                                                          | F08                                                                           |     |     |     |     |     |     |     |    |      |    |    |            |    |   |    |   |                           | F08            | Gold          | Selfi                                     | Date Orders Du<br>Delivery Date: |
|                 |                                        | in yo                                                                                                          | F09                                                                           |     |     |     |     |     |     |     |    |      |    |    |            |    |   |    |   |                           | F09            | Blue          | Selfie Stick<br>\$10                      |                                  |
|                 |                                        | our s                                                                                                          | F10                                                                           |     |     |     |     |     |     |     |    |      |    |    |            |    |   |    |   | 1                         | F10            | Pink 🔵        | ~                                         | ord<br>ery l                     |
|                 | 25                                     | elections                                                                                                      | F11                                                                           |     |     |     |     |     |     |     |    |      |    |    |            |    |   |    |   |                           | F11            | Silver        | Car Vent<br>Mount<br>\$10                 | Date Orders Due: Delivery Date:  |
|                 | 36                                     | s using the table below.                                                                                       | F12                                                                           |     |     |     |     |     |     |     |    |      |    |    |            |    |   |    |   |                           | F12            | Black         |                                           |                                  |
|                 | 6 48                                   |                                                                                                                | F13                                                                           |     |     |     |     |     |     |     |    |      |    |    |            |    |   |    |   |                           | F13            | White         | Earbud Headphones<br>w/Microphone<br>\$10 |                                  |
|                 |                                        |                                                                                                                | F14                                                                           |     |     |     |     |     |     |     |    |      |    |    |            |    |   |    |   |                           | F14            | Green 🛑       | rbud Headphon<br>w/Microphone<br>\$10     |                                  |
|                 |                                        |                                                                                                                | F15                                                                           |     | _   |     |     |     |     |     |    |      |    |    |            |    |   |    |   |                           | F15            | Blue          | ndpho<br>phon                             |                                  |
|                 |                                        |                                                                                                                | F16<br>F17                                                                    |     | -   |     |     |     |     |     |    |      |    |    |            |    |   |    |   |                           | F16            | Pink •        | e nes                                     |                                  |
|                 |                                        |                                                                                                                | F17                                                                           |     |     |     |     |     |     |     |    |      |    |    |            |    |   |    |   |                           | F17            | Red •         |                                           |                                  |
|                 | 60                                     |                                                                                                                | F18                                                                           |     |     |     |     |     |     |     |    |      |    |    |            |    |   |    |   |                           | F18            | Blue          | Screen<br>Cleaner<br>\$10                 |                                  |
|                 | 80                                     | Total U                                                                                                        | F19                                                                           |     |     |     |     |     |     |     |    |      |    |    |            |    |   |    |   | 1                         | F19            | Black         | Wall/Car<br>Combo<br>\$20                 |                                  |
|                 | 10                                     | Total Units Sol                                                                                                | F20                                                                           |     |     |     |     |     |     |     |    |      |    |    |            |    |   |    |   |                           | F20            | Black         | Wall/Plate<br>Charger<br>\$20             |                                  |
|                 | 100                                    | <u>ا</u><br>ق                                                                                                  | F21                                                                           |     |     |     |     |     |     |     |    |      |    |    |            |    |   |    |   |                           | F21            | Black         | : 10'<br>Lightning<br>\$20                |                                  |
|                 | 125                                    |                                                                                                                | F22                                                                           |     |     |     |     |     |     |     |    |      |    |    |            |    |   |    |   |                           | F22            | Black         | 10'<br>Type C<br>\$15                     |                                  |
| Class Goal:_    | As                                     |                                                                                                                | F23                                                                           |     |     |     |     |     |     |     |    |      |    |    |            |    |   |    |   |                           | F23            | Black         | 10'<br>Micro<br>\$10                      | sm\rtcell                        |
|                 | Ask your teacher to help you fill out: |                                                                                                                | E24                                                                           |     |     |     |     |     |     |     |    |      |    |    |            |    |   |    |   | 1                         | F24            | Plack A       |                                           |                                  |
| <u>#</u>        |                                        |                                                                                                                | F24                                                                           |     |     |     |     |     |     |     |    |      |    |    |            |    |   |    |   |                           | F25            | Black   Black | Headphone<br>Splitter<br>\$5              | 7                                |
|                 |                                        |                                                                                                                | F25<br>F26                                                                    |     |     |     |     |     |     |     |    |      |    |    |            |    |   |    |   |                           | F26            | White         | ₽                                         |                                  |
|                 |                                        |                                                                                                                | F27                                                                           |     |     |     |     |     |     |     |    |      |    |    |            |    |   |    |   |                           | F27            | Green         | Dual USB Car Charger<br>\$10              | $\mathcal{L}$                    |
|                 |                                        | 1                                                                                                              | F28                                                                           |     |     |     |     |     |     |     |    |      |    |    |            |    |   |    |   |                           | F28            | Blue 🔵        | B Car<br>\$10                             | <u>U</u>                         |
| <u>\</u>        |                                        |                                                                                                                | F29                                                                           | 29  |     |     |     |     |     |     |    |      |    |    |            |    |   |    |   | F29                       | Pink           | Charg         |                                           |                                  |
| My Goal:        |                                        |                                                                                                                | F30                                                                           | F30 |     |     |     |     |     |     |    |      |    |    |            |    |   |    |   |                           | F30            | Red •         | er                                        | <u>o</u>                         |
| <u>ڊ</u><br>    |                                        |                                                                                                                | F31                                                                           |     |     |     |     |     |     |     |    |      |    |    |            |    |   |    |   |                           | F31            | Black         | P                                         |                                  |
|                 |                                        |                                                                                                                | F32                                                                           |     |     |     |     |     |     |     |    |      |    |    |            |    |   |    |   |                           | F32            | White         | Premium Wall Charger<br>\$8               | 3                                |
|                 |                                        |                                                                                                                | F33                                                                           |     |     |     |     |     |     |     |    |      |    |    |            |    |   |    |   |                           | F33            | Green         | n Wal<br>\$8                              | e                                |
|                 |                                        | Total                                                                                                          | F34<br>F35                                                                    |     |     |     |     |     |     |     |    |      |    |    |            |    |   |    |   |                           | F34<br>F35     | Blue Pink     | LChar                                     |                                  |
|                 |                                        | =                                                                                                              | F36                                                                           |     |     |     |     |     |     |     |    |      |    |    |            |    |   |    |   |                           | F36            | Red •         | ger .                                     | $\mathcal{L}$                    |
|                 |                                        |                                                                                                                | 100                                                                           |     |     |     |     |     |     |     |    |      |    |    |            |    |   |    |   | lo.                       |                |               |                                           | <b>=</b>                         |
|                 |                                        |                                                                                                                |                                                                               |     |     |     |     |     |     |     |    |      |    |    |            |    |   |    |   | \$35                      |                |               | Total                                     | order form                       |