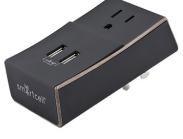

#### Travel Wall/Car Combo

- Compact all-in-one USB travel charger
- Charge up to 2 devices at once from a wall or vehicle outlet
- Fold-up/flip down AC wall prongs