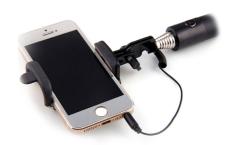

#### Portable Wired Selfie Stick

- Universal fit for most phones with a headphone iack
- Quick setup: Plugs into 3.5 mm audio jack
- Uses your phone's camera app