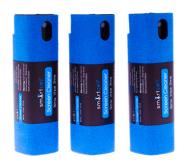

#### \$12

#### Powerbank

- Rechargeable, emergency power on the go!
- Charge up your iPhone, Android, or tablet when you're out of juice
- · Convenient as a keychain and fits in your pocket or purse