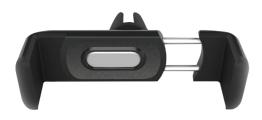

### Car Vent Mount

- Use your car's air vent to easily mount your device
- Adjustable to fit larger phones
- Rotates 360°