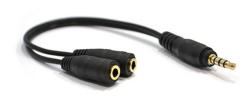

## Headphone Splitter Cable

- Enjoy music and movies for two!
- Plug two sets of stereo headphones into one audio jack
- Contains (1) 3.5mm male plug to (2) female jacks

#### \$8