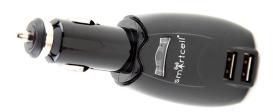

## Dual USB Car Charger

- Charge 2 devices simultaneously
- 3.4A Output with smartlQ<sup>™</sup> technology
- · Auto-supplies the correct power for your device

#F25

#F28

\$20 #F20