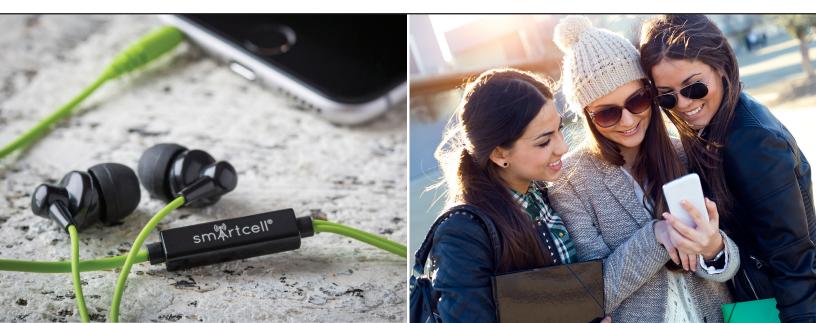

## Earbud Headphones

- · Clean, rich sound
- Noise-isolating design
- · Built-in mic for hands-free calls

\$10 #F18