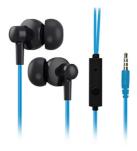

## Earbud Headphones

- · Clean, rich sound
- Noise-isolating design
- · Built-in mic for hands-free calls

\$10 #F18