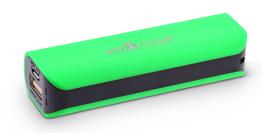

#### Powerbank

- Rechargeable, emergency power on the go!
- Charge up your iPhone, Android, or tablet when you're out of juice
- · Convenient as a keychain and fits in your pocket or purse