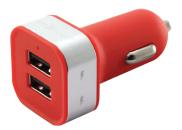

## Dual USB Car Charger

- Charge 2 devices simultaneously
- 3.4A Output with smartlQ<sup>™</sup> technology
- · Auto-supplies the correct power for your device

#F25

#F28

\$20 #F20